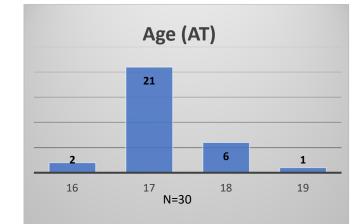

## Daily Data Dashboard – November 8, 2023 Demographics for JTDC Population Wednesday Morning Midnight Count

Total # of probation Involved youth<sup>1</sup>: 1,309

<sup>&</sup>lt;sup>1</sup> Probation Active: Any youth who is pending sentencing with an active social history, has been formally placed on probation or supervision with Cook County Juvenile Probation on the date of the report.