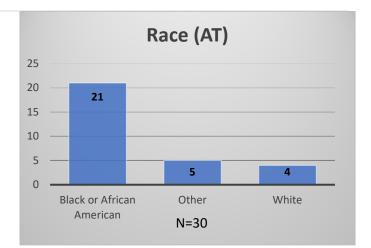

## Daily Data Dashboard – November 8, 2023 Demographics for JTDC Population Wednesday Morning Midnight Count

Total # of probation Involved youth<sup>1</sup>: 1,309

<sup>&</sup>lt;sup>1</sup> Probation Active: Any youth who is pending sentencing with an active social history, has been formally placed on probation or supervision with Cook County Juvenile Probation on the date of the report.

Data sources: cFive Supervisor – Probation Population and RMIS – JTDC Population

Daily Data Dashboard – November 8, 2023 Demographics for JTDC Population Wednesday Morning Midnight Count

Data sources: cFive Supervisor – Probation Population and RMIS – JTDC Population