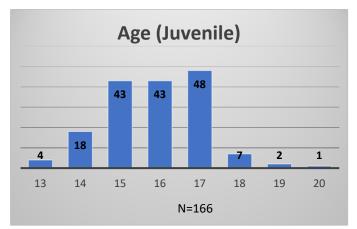

## Daily Data Dashboard – November 8, 2023 Demographics for JTDC Population Wednesday Morning Midnight Count

Total # of probation Involved youth<sup>1</sup>: 1,309

<sup>&</sup>lt;sup>1</sup> Probation Active: Any youth who is pending sentencing with an active social history, has been formally placed on probation or supervision with Cook County Juvenile Probation on the date of the report.