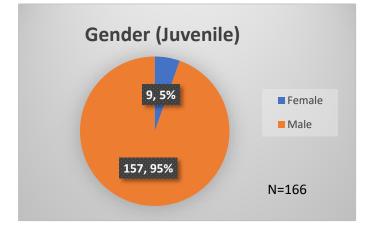

## Daily Data Dashboard – November 8, 2023 Demographics for JTDC Population Wednesday Morning Midnight Count

Total # of probation Involved youth<sup>1</sup>: 1,309

<sup>&</sup>lt;sup>1</sup> Probation Active: Any youth who is pending sentencing with an active social history, has been formally placed on probation or supervision with Cook County Juvenile Probation on the date of the report.