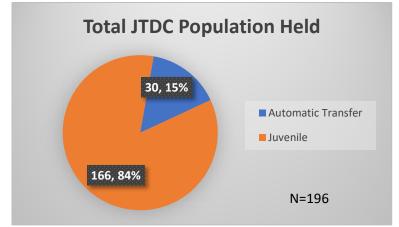

## Daily Data Dashboard – November 8, 2023 Demographics for JTDC Population Wednesday Morning Midnight Count

Total # of probation Involved youth<sup>1</sup>: 1,309

<sup>&</sup>lt;sup>1</sup> Probation Active: Any youth who is pending sentencing with an active social history, has been formally placed on probation or supervision with Cook County Juvenile Probation on the date of the report.