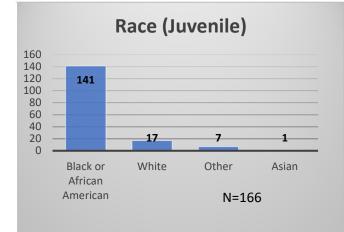

## Daily Data Dashboard – November 8, 2023 Demographics for JTDC Population Wednesday Morning Midnight Count

Total # of probation Involved youth<sup>1</sup>: 1,309

<sup>&</sup>lt;sup>1</sup> Probation Active: Any youth who is pending sentencing with an active social history, has been formally placed on probation or supervision with Cook County Juvenile Probation on the date of the report.

Data sources: cFive Supervisor – Probation Population and RMIS – JTDC Population

Daily Data Dashboard – November 8, 2023 Demographics for JTDC Population Wednesday Morning Midnight Count

Data sources: cFive Supervisor – Probation Population and RMIS – JTDC Population