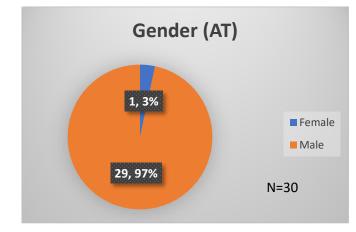

## Daily Data Dashboard – November 8, 2023 Demographics for JTDC Population Wednesday Morning Midnight Count

Total # of probation Involved youth<sup>1</sup>: 1,309

<sup>&</sup>lt;sup>1</sup> Probation Active: Any youth who is pending sentencing with an active social history, has been formally placed on probation or supervision with Cook County Juvenile Probation on the date of the report.

Data sources: cFive Supervisor – Probation Population and RMIS – JTDC Population

Daily Data Dashboard – November 8, 2023 Demographics for JTDC Population Wednesday Morning Midnight Count

Data sources: cFive Supervisor – Probation Population and RMIS – JTDC Population